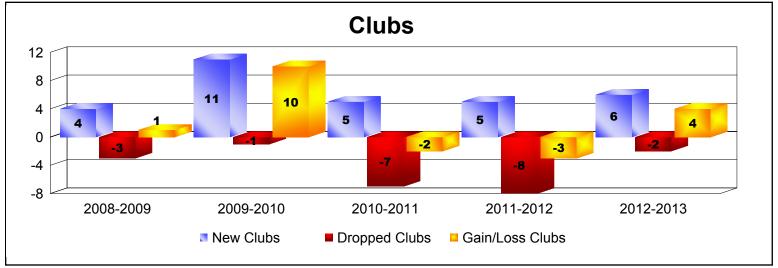

District 321B1 As of June 2013 Cumulative

| Year      | New<br>Clubs | Dropped<br>Clubs | Gain/<br>Loss<br>Clubs | New<br>Members | Charter<br>Members | Reinstate<br>Members | Transfer<br>Members | Total<br>Member<br>Added | Total<br>Members<br>Dropped | Gain/<br>Loss<br>Members |
|-----------|--------------|------------------|------------------------|----------------|--------------------|----------------------|---------------------|--------------------------|-----------------------------|--------------------------|
| 2008-2009 | 4            | -3               | 1                      | 203            | 95                 | 13                   | 10                  | 321                      | -269                        | 52                       |
| 2009-2010 | 11           | -1               | 10                     | 686            | 288                | 20                   | 6                   | 1000                     | -158                        | 842                      |
| 2010-2011 | 5            | -7               | -2                     | 346            | 122                | 81                   | 3                   | 552                      | -734                        | -182                     |
| 2011-2012 | 5            | -8               | -3                     | 276            | 112                | 36                   | 3                   | 427                      | -542                        | -115                     |
| 2012-2013 | 6            | -2               | 4                      | 322            | 141                | 65                   | 14                  | 542                      | -471                        | 71                       |
| Average   | 6            | -4               | 2                      | 367            | 152                | 43                   | 7                   | 568                      | -435                        | 134                      |