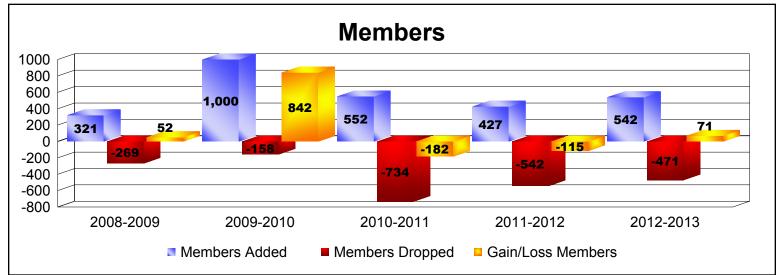

District 321B1 As of June 2013 Cumulative

| Year      | New<br>Clubs | Dropped<br>Clubs | Gain/<br>Loss<br>Clubs | New<br>Members | Charter<br>Members | Reinstate<br>Members | Transfer<br>Members | Total<br>Member<br>Added | Total<br>Members<br>Dropped | Gain/<br>Loss<br>Members |
|-----------|--------------|------------------|------------------------|----------------|--------------------|----------------------|---------------------|--------------------------|-----------------------------|--------------------------|
| 2008-2009 | 4            | -3               | 1                      | 203            | 95                 | 13                   | 10                  | 321                      | -269                        | 52                       |
| 2009-2010 | 11           | -1               | 10                     | 686            | 288                | 20                   | 6                   | 1000                     | -158                        | 842                      |
| 2010-2011 | 5            | -7               | -2                     | 346            | 122                | 81                   | 3                   | 552                      | -734                        | -182                     |
| 2011-2012 | 5            | -8               | -3                     | 276            | 112                | 36                   | 3                   | 427                      | -542                        | -115                     |
| 2012-2013 | 6            | -2               | 4                      | 322            | 141                | 65                   | 14                  | 542                      | -471                        | 71                       |
| Average   | 6            | -4               | 2                      | 367            | 152                | 43                   | 7                   | 568                      | -435                        | 134                      |