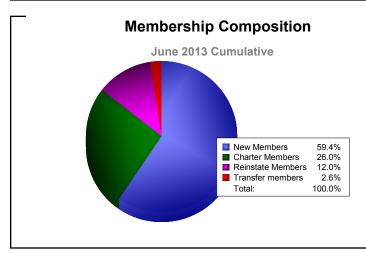

District 321B1 As of June 2013 Cumulative

| Year      | New<br>Clubs | Dropped<br>Clubs | Gain/<br>Loss<br>Clubs | New<br>Members | Charter<br>Members | Reinstate<br>Members | Transfer<br>Members | Total<br>Member<br>Added | Total<br>Members<br>Dropped | Gain/<br>Loss<br>Members |
|-----------|--------------|------------------|------------------------|----------------|--------------------|----------------------|---------------------|--------------------------|-----------------------------|--------------------------|
| 2008-2009 | 4            | -3               | 1                      | 203            | 95                 | 13                   | 10                  | 321                      | -269                        | 52                       |
| 2009-2010 | 11           | -1               | 10                     | 686            | 288                | 20                   | 6                   | 1000                     | -158                        | 842                      |
| 2010-2011 | 5            | -7               | -2                     | 346            | 122                | 81                   | 3                   | 552                      | -734                        | -182                     |
| 2011-2012 | 5            | -8               | -3                     | 276            | 112                | 36                   | 3                   | 427                      | -542                        | -115                     |
| 2012-2013 | 6            | -2               | 4                      | 322            | 141                | 65                   | 14                  | 542                      | -471                        | 71                       |
| Average   | 6            | -4               | 2                      | 367            | 152                | 43                   | 7                   | 568                      | -435                        | 134                      |